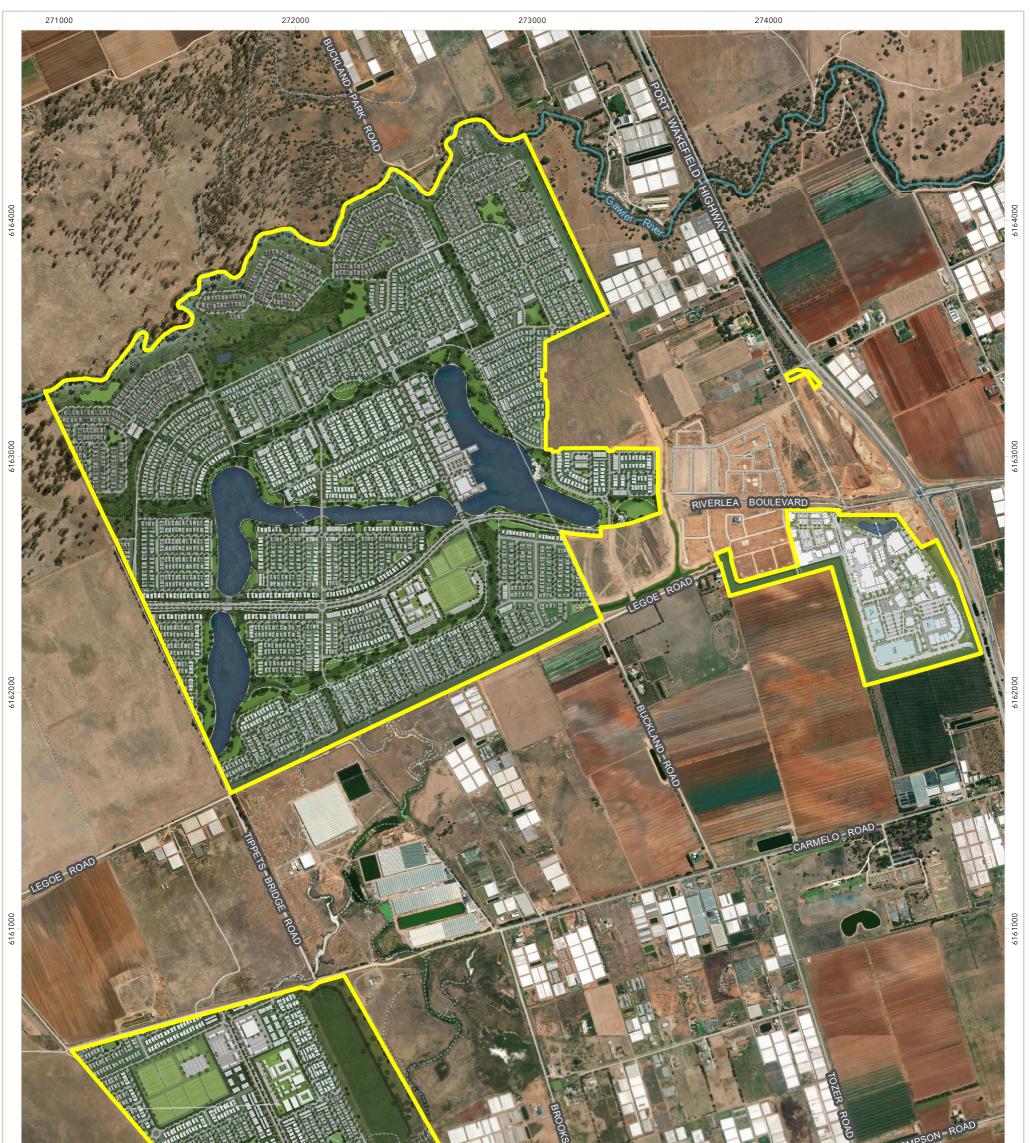

#### Masterplan

Adelaide

- Riverlea Project Masterplan
- Masterplan Riverlea Park
- I \_ Indicative Precinct Boundaries

This map is not to be reproduced or distributed without prior approval from AAR.

| 271000 | 272000                      | 273000                                                                                                                         | 274000                                                                                                                                                             |
|--------|-----------------------------|--------------------------------------------------------------------------------------------------------------------------------|--------------------------------------------------------------------------------------------------------------------------------------------------------------------|
| ND     | Legend AHA Application Area | Horizontal Datum : GDA94<br>Map Projection : MGA94<br>Distance Units : Metres<br>Map Scale : 1 = 16,000<br>0 250 500<br>Metres | Walker Riverlea AHA Application                                                                                                                                    |
| & A    |                             |                                                                                                                                | Application Area and Development Plan (April 2022)                                                                                                                 |
|        |                             |                                                                                                                                | Source Document : WALK03 - AHA - Application Area and Development Plan Published : Andrew Maland on 30/10/2023 Vexed Draper & Associates Vexed Draper & Associates |