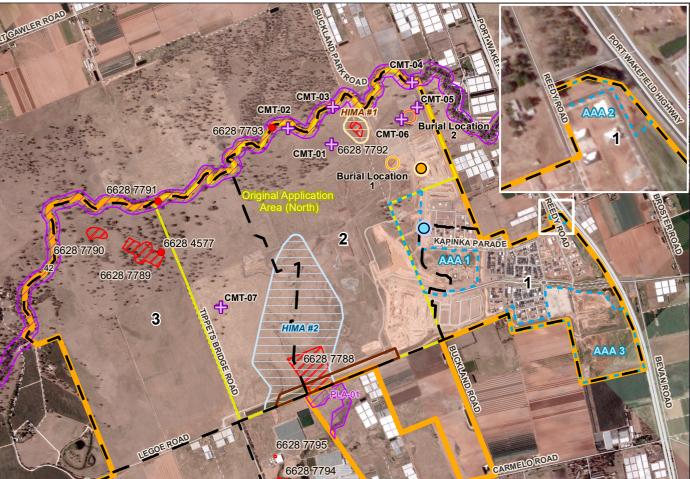

## Aboriginal heritage

Extensive Aboriginal heritage, including multiple Aboriginal ancestral burials, archaeological sites, Aboriginal objects, and culturally modified trees, is known to exist in the area – see maps attached. If granted, the authorisations would allow the Applicant (subject to conditions) to damage, disturb and/or interfere with Aboriginal heritage and to excavate land to uncover Aboriginal heritage. It would also allow the Applicant to remove Aboriginal heritage from the state for testing and analysis.

#### Section 21, 23 and 29(1)(b) Application Area – Riverlea Park Development

GONFIDENTIAL

G

Isolated Discovery:

O 10 July 2023

HIMA #2 Burial Location 2 HIMA #3

#### Esri, Maxar, Earthstar Geographics, and the GIS User Community

- **Overall Application Areas** Criginal Application Areas
- Additional Application Areas (AAAs)

#### Other

- C Riverlea Project Masterplan I \_ Indicative Precinct Boundaries
  - Drainage Channel/Haul Road Corridor
  - Roads

#### Highway

Secondary Road Minor Road

Affairs and Rec on (AAR) ation SA

.y ic | GDA2020 2 V2

AAR's AAR at t

Produced by: Data sources:

Project Job No Compil

(a) has been produced using information so . Whits all reasonable care has been taken information, AAR is not able to warrant its a is no responsibility for the loss, injury or any d by any person that arises as a result of ti ation by any person or organisation. en in the