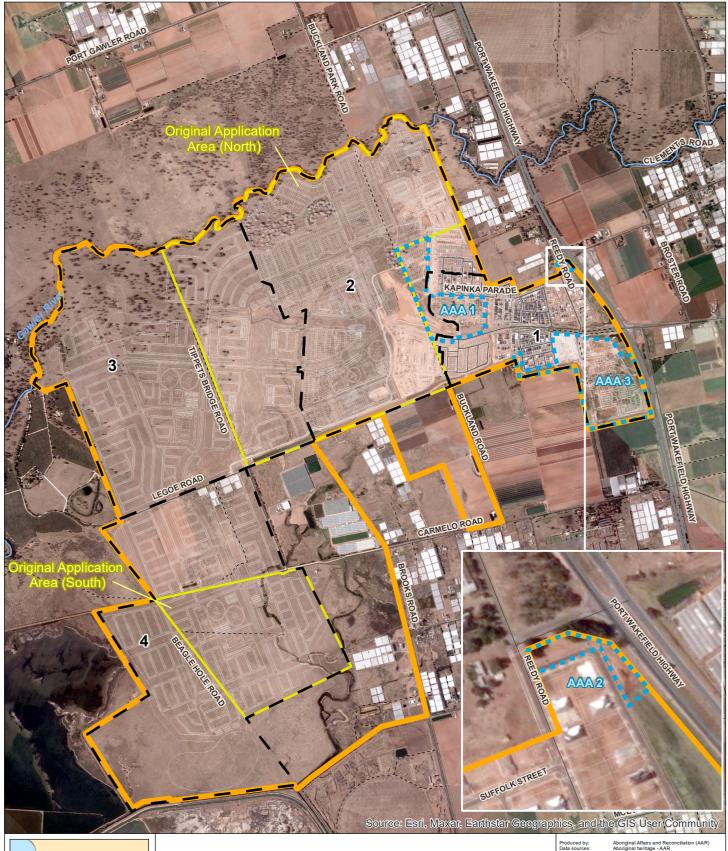

## Aboriginal heritage

Extensive Aboriginal heritage, including multiple Aboriginal ancestral burials, archaeological sites, Aboriginal objects, and culturally modified trees, is known to exist in the area – see maps attached. If granted, the authorisations would allow the Applicant (subject to conditions) to damage, disturb and/or interfere with Aboriginal heritage and to excavate land to uncover Aboriginal heritage. It would also allow the Applicant to remove Aboriginal heritage from the state for testing and analysis.

#### Section 21, 23 and 29(1)(b) Application Area – Riverlea Park Development

CONFIDENTIAL

G

#### Original Application Areas

Additional Application Areas (AAAs)

#### Masterplan

Adelaide

- Riverlea Project Masterplan
- Masterplan Riverlea Park
- I \_ Indicative Precinct Boundaries

#### Roads ----- Highway

- ----- Secondary Road
- --- Minor Road
- Watercourse
- River