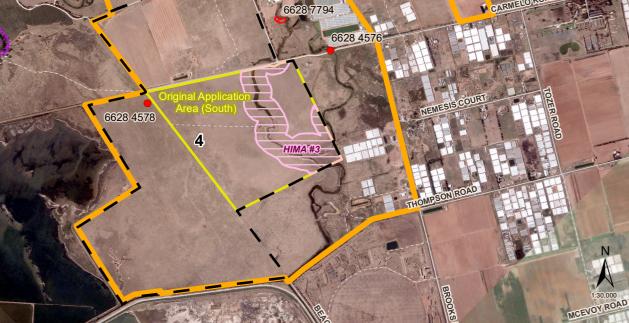

## Aboriginal heritage

Extensive Aboriginal heritage, including multiple Aboriginal ancestral burials, archaeological sites, Aboriginal objects, and culturally modified trees, is known to exist in the area – see maps attached. If granted, the authorisations would allow the Applicant (subject to conditions) to damage, disturb and/or interfere with Aboriginal heritage and to excavate land to uncover Aboriginal heritage. It would also allow the Applicant to remove Aboriginal heritage from the state for testing and analysis.

#### Section 21, 23 and 29(1)(b) Application Area – Riverlea Park Development

GONFIDENTIAL

G

Isolated Discovery:

O 10 July 2023

HIMA #2 Burial Location 2 HIMA #3

#### Esri, Maxar, Earthstar Geographics, and the GIS User Community

- **Overall Application Areas** Criginal Application Areas
- Additional Application Areas (AAAs)

#### Other

- C Riverlea Project Masterplan I \_ Indicative Precinct Boundaries
  - Drainage Channel/Haul Road Corridor
  - Roads

#### Highway

Secondary Road Minor Road

Affairs and Rec on (AAR) ation SA

.y ic | GDA2020 2 V2

AAR's AAR at t

Produced by: Data sources:

Project Job No Compil

(a) has been produced using information so . Whits all reasonable care has been taken information, AAR is not able to warrant its a is no responsibility for the loss, injury or any d by any person that arises as a result of ti ation by any person or organisation. en in the